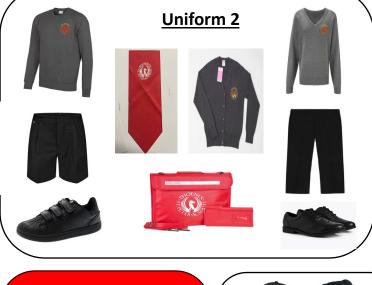

# Uniform 2

## Reception, Year 1, 2, 3 & 4:

Black trousers or shorts. White polo shirt. (C) Grey round-neck sweatshirt or cardigan. (C) School learning bag (optional)

#### Year 5 & 6:

Black trousers or shorts. (C) White collared school shirt. (C) Grey V-neck sweatshirt or cardigan. (C) School tie. (C)