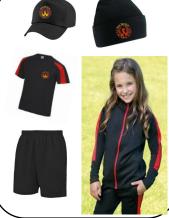

## P.E. & Sports Kit

Black sports top. (C) Black sports shorts. (C) Black school sports jacket. Black school sports joggers. Black summer baseball cap. Trainers for outside and plain pumps for the hall. (C) ONLY TO BE WORN ON P.E. DAYS

#### Parents: In summer months:

Baseball cap to be worn at playtimes, not in school or class. Sunscreen and sunhats to be worn daily. Children need a named waterbottle daily.