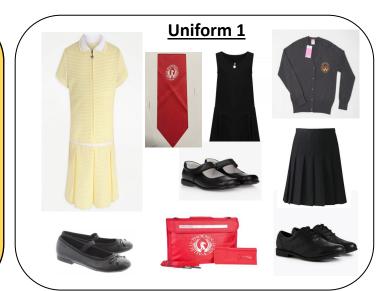

# <u>Uniform 1</u>

#### Reception, Year 1, 2, 3, & 4:

Gingham yellow school dress with collar. Black skirt or pinafore dress. White polo shirt. (C) Grey round-neck sweatshirt or cardigan. (C) School learning bag (optional)

## Year 5 & 6:

Black Skirt. White collared school shirt. (C) Grey V-neck sweatshirt or cardigan. (C) School tie. (C)