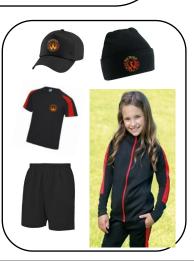

## P.E. & Sports Kit

Black sports top. (C)
Black sports shorts. (C)
Black school sports jacket.
Black school sports joggers.
Black winter beanie cap.
Trainers for outside and
plain pumps for the hall. (C)
ONLY TO BE WORK ON P.E. DAYS

#### Parents: In winter months:

Beanie cap to be worn at playtimes, not in school or class. Warm winter coats to be worn daily.

Children need a named waterbottle daily.