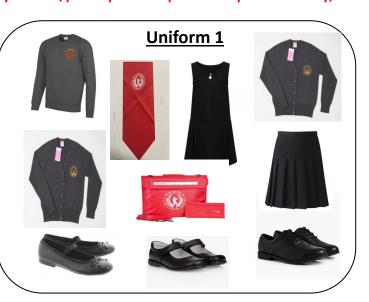

## **Uniform 1**

# Reception, Year 1, 2, 3, & 4:

Black skirt or pinafore dress. White polo shirt. (C)
Grey round-neck sweatshirt or cardigan. (C)
School learning bag (optional).

### Year 5 & 6:

Black skirt. (C)

White collared school shirt. (C)

Grey V-neck sweatshirt or cardigan. (C)

School tie. (C)