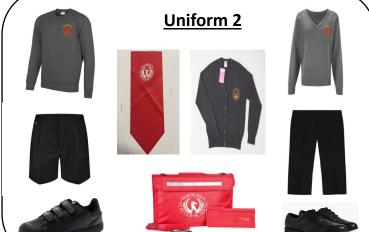

# **Uniform 2**

# **Reception, Year 1, 2, 3 & 4:**

Black trousers or shorts. White polo shirt. (C)
Grey round-neck sweatshirt or cardigan. (C)
School learning bag (optional).

#### Year 5 & 6:

Black trousers or shorts. (C)
Grey V-neck sweatshirt or cardigan. (C)
White collared school shirt. (C)
School tie. (C)